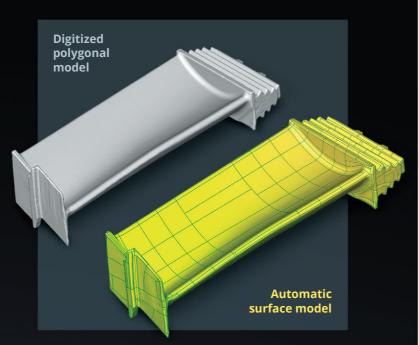

## Get CAD-friendly surface models from automatic surfacing technology

With a single click, automatically turn your 3D scans into high-quality surface models directly usable in your preferred downstream applications, including FEA and mechanical simulation, machining, and CAD design, thanks to our revolutionary surface modelling approach:

- Model a polygonal surface by automating the creation of characteristic curves and surface patches and fitting a continuous network of NURBS surfaces
- Create editable models suitable for CAD design and simulation applications by automatically bounding surface patches with continuous curves that naturally describe the part's characteristics
- Produce lighter models with better fitting accuracy and patch continuity for downstream applications by automatically adapting the patch size and aspect ratio to the part's surface curvature