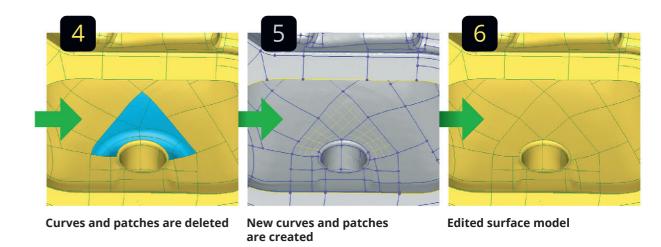

## Simplify your reverse-engineering workflow

For even greater flexibility, the automatic surfacing technology is perfectly integrated within our intuitive curve-based surfacing workflow, letting you interactively edit the curve network to create optimal surface models:

• Edit the automatic surfacing results intuitively by adding, deleting, or reshaping curves, as you would do in a manual reverse-engineering workflow

Digitized polygonal model

Automatic surface model

Feature is removed and rebuilt