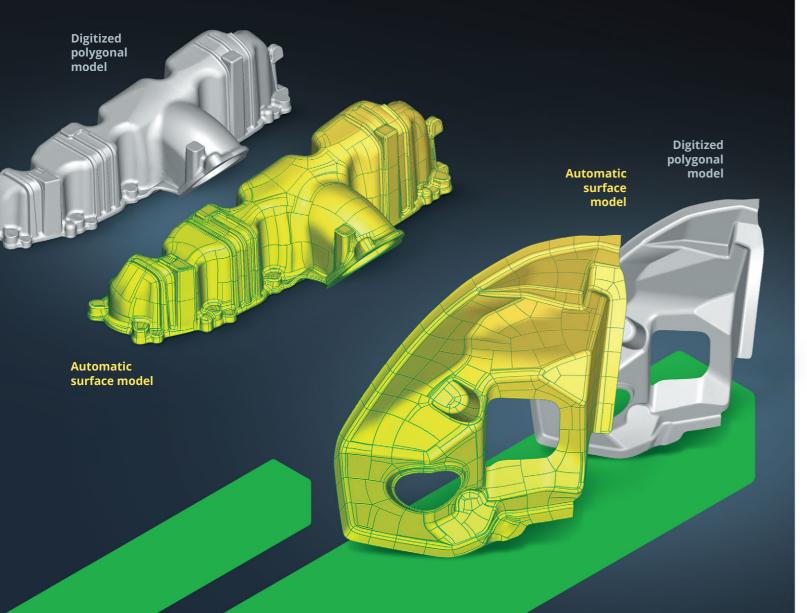

## Get CAD-friendly surface models from automatic surfacing technology

With a single click, automatically turn your 3D scans into high-quality surface models directly usable in your preferred downstream applications, including FEA and mechanical simulation, machining, and CAD design, thanks to our revolutionary surface modelling approach:

- Model a polygonal surface by automating the creation of characteristic curves and surface patches and fitting a continuous network of NURBS surfaces
- Create editable models suitable for CAD design and simulation applications by automatically bounding surface patches with continuous curves that naturally describe the part's characteristics
- Produce lighter models with better fitting accuracy and patch continuity for downstream applications by automatically adapting the patch size and aspect ratio to the part's surface curvature