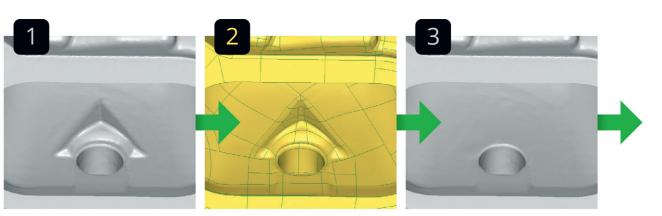

## Simplify your reverse-engineering workflow

For even greater flexibility, the automatic surfacing technology is perfectly integrated within our intuitive curve-based surfacing workflow, letting you interactively edit the curve network to create optimal surface models:

• Edit the automatic surfacing results intuitively by adding, deleting, or reshaping curves, as you would do in a manual reverse-engineering workflow

Digitized polygonal model

Automatic surface model

Feature is removed and rebuilt