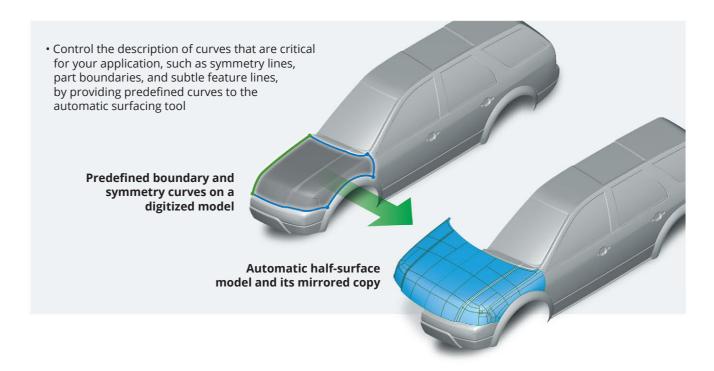

- Model a polygonal surface by automating the creation of characteristic curves and surface patches and fitting a continuous network of NURBS surfaces
- Create editable models suitable for CAD design and simulation applications by automatically bounding surface patches with continuous curves that naturally describe the part's characteristics
- Produce lighter models with better fitting accuracy and patch continuity for downstream applications by automatically adapting the patch size and aspect ratio to the part's surface curvature

## Simplify your reverse-engineering workflow

For even greater flexibility, the automatic surfacing technology is perfectly integrated within our intuitive curve-based surfacing workflow, letting you interactively edit the curve network to create optimal surface models:

• Edit the automatic surfacing results intuitively by adding, deleting, or reshaping curves, as you would do in a manual reverse-engineering workflow

Digitized polygonal model

Automatic surface model

Feature is removed and rebuilt