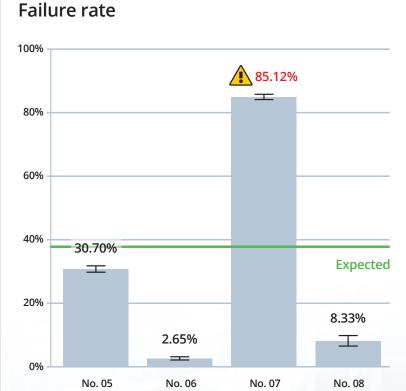

## Resolve manufacturing failures faster

Automatically find the root causes of issues by performing statistical analyses of associations and:

- Identify the factors that truly impact production quality
- Review results presented in plain language with clear graphical aids
- Ensure valid results through adequate sampling