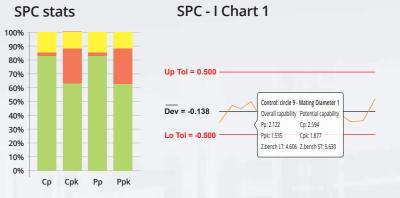

## Monitor your production's dimensional trends at a glance

Display hundreds of charts at once and:

- Track the status of all measurements simultaneously
- Visualize the global performance of the complete inspection